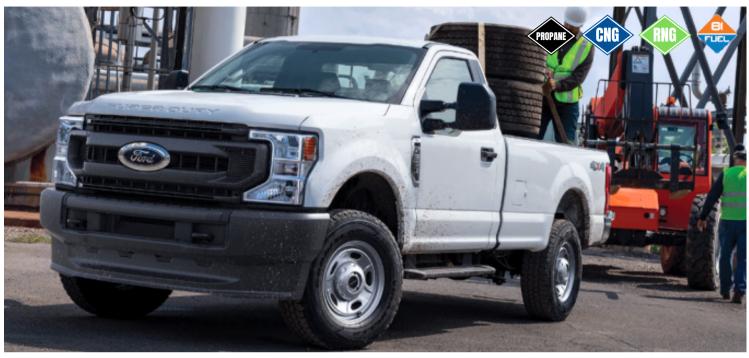

# **FORD** F-250/350

### Ford F-250/350-Ford's most capable Super Duty

#### **Engineered for performance**

» 6.8/7.3 L V8 gaseous prep engine package

- » Stainless steel fuel lines, fittings, and injector rails
- » Bi-fuel, CNG/RNG, Propane or Gasoline
  » 17 or 23 gasoline gallon equivalent
  (GGE) in-bed tank configuration